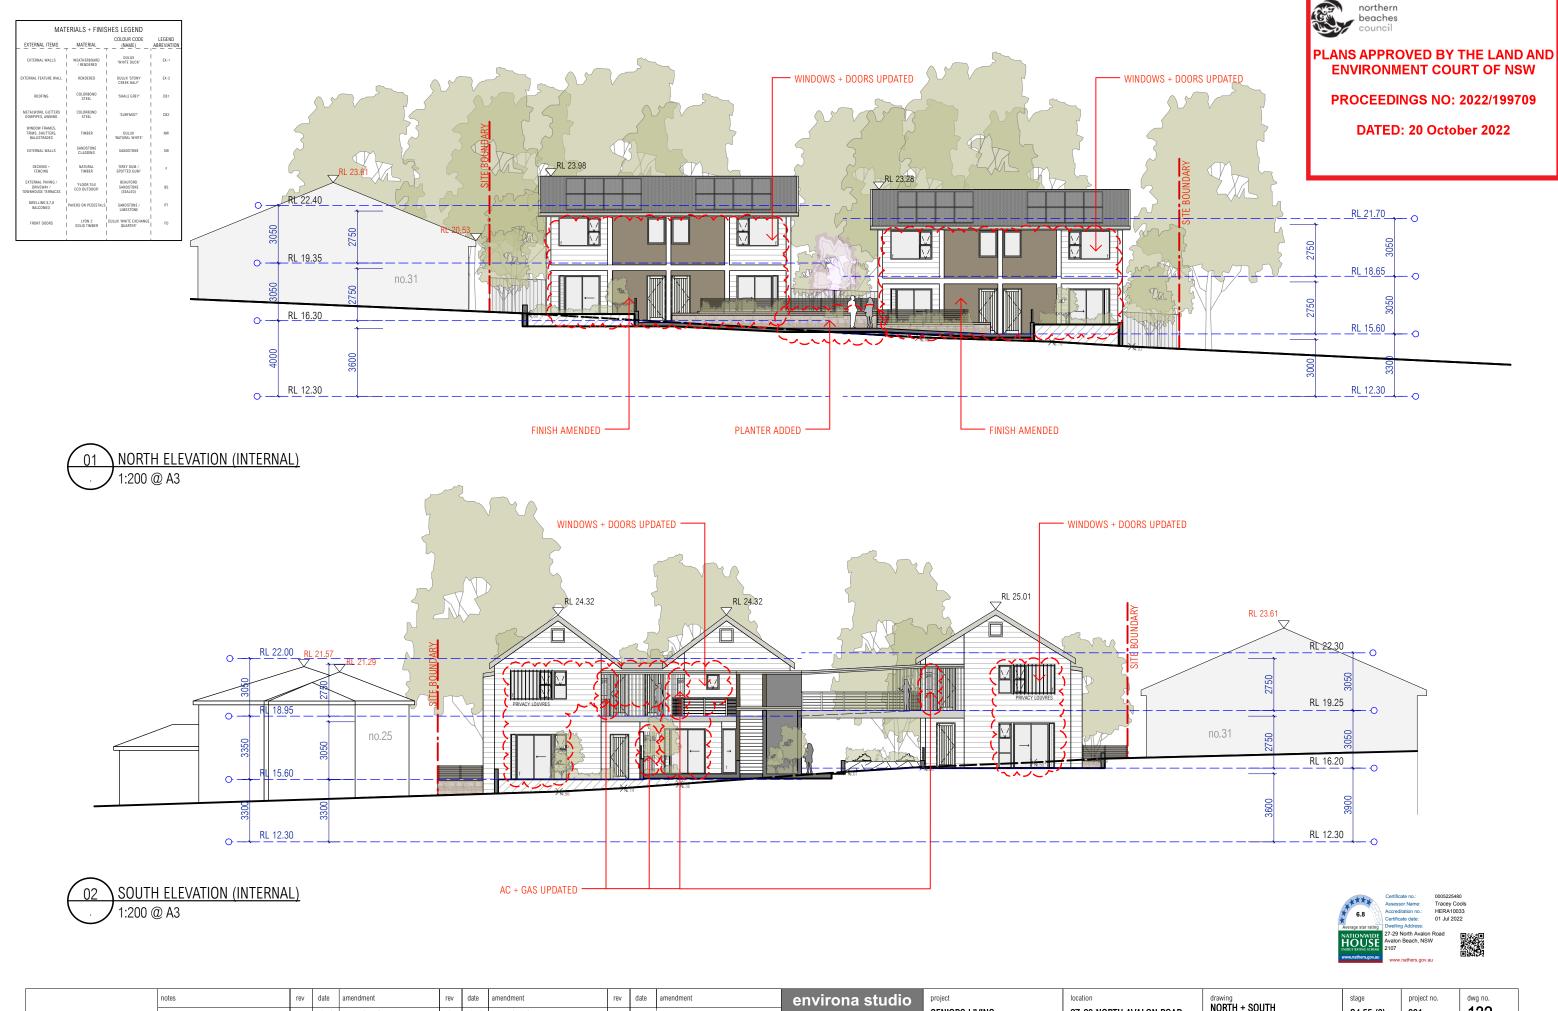

## SENIORS LIVING

Address: 27-29 NORTH AVALQUEDADS AVALOUS FACE

Client: ARMADA AVALON PTY LTD

Proiect: 991

DATED: 20 October 2022

Stage: **SECTION 4.55 (8)** 

Date: **4-Jul-22** 

| DWG | TITLE                              | ISSUE |
|-----|------------------------------------|-------|
| 000 | PRE-CONSTRUCTION INFORMATION       |       |
| 030 | SITE PLAN                          | J     |
| 100 | PLANS, SECTIONS + ELEVATIONS       |       |
| 101 | BASEMENT PLAN                      | J     |
| 102 | LEVEL 1 PLAN                       | N     |
| 103 | LEVEL 2 PLAN                       | м     |
| 110 | ROOF PLAN                          | L     |
| 120 | SECTION AA + BB                    | I     |
| 130 | NORTH + EAST ELEVATION             | K     |
| 131 | SOUTH + WEST ELEVATION             | L     |
| 132 | NORTH + SOUTH ELEVATION (INTERNAL) | м     |
| 210 | MATERIALS + FINISHES SCHEDULE      | L     |
| 900 | NON-CONSTRUCTION INFORMATION       |       |
| 901 | 3D PERSPECTIVES - SHEET 1          | м     |
| 902 | 3D PERSPECTIVES - SHEET 2          | м     |
| 903 | 3D PERSPECTIVES - SHEET 3          | м     |
| 910 | SHADOWS DIAGRAMS - JUNE 21ST       | K     |
| 911 | SHADOWS DIAGRAMS - SEPT 23RD       | K     |
| 912 | SHADOWS DIAGRAMS - DEC 21ST        | K     |
| 918 | SUNS EYE DIAGRAM (SHEET 1)         | L     |
| 919 | SUNS EYE DIAGRAM (SHEET 2)         | L     |
| 930 | BASIX COMMITMENTS                  | L     |
| 982 | AREA CALCULATION SUMMARY (SHEET 3) | К     |
| 985 | DA OUTLINE - LEVEL 1               | L     |
| 986 | DA OUTLINE - LEVEL 2               | L     |

|                    | notes                                                                                                                | rev         | date amendment                                                     | rev | date     | amendment                                                                  | rev | date   | amendment                                                                       | environa studio                                 | project               | location                | drawing NORTH + SOUTH | stage    | project no. |       | dwg no.  |
|--------------------|----------------------------------------------------------------------------------------------------------------------|-------------|--------------------------------------------------------------------|-----|----------|----------------------------------------------------------------------------|-----|--------|---------------------------------------------------------------------------------|-------------------------------------------------|-----------------------|-------------------------|-----------------------|----------|-------------|-------|----------|
|                    | all work to be carried out in accordance with bca, saa codes and conditions of council.                              | A<br>B<br>C | 25/01/22 issued for information<br>09/02/22 issued for information |     |          | issued for information<br>-minor adjustments<br>issued for information     |     |        | 5/22 issued for information<br>-minor amendments<br>5/22 issued for information | 224 riley st surry hills 2010                   | SENIORS LIVING        | 27-29 NORTH AVALON ROAD | (INTERNAL)            | S4.55 (8 | 3) 991      | '     | 132      |
|                    | measurements in mm's unless noted. use figured dimensions. do not scale drawings. site measure before starting work. | D           | 17/02/22 issued for information<br>-minor adjustments              | Н   | 24/03/22 | issued for information<br>-minor adjustments                               | IVI | 21/00/ | -minor amendments                                                               | t: 02 9211 0000<br>w: www.environastudio.com.au | for/client            | at                      | drawing               |          | drwn date   | r     | revision |
| 0 0.5 1.0 2.0 3.0m | refer all discrepancies to the architect.                                                                            | E           | 07/03/22 issued for information -minor adjustments                 |     | 17/05/22 | issued for information<br>issued for information<br>issued for information |     |        |                                                                                 | architects registration number 6239             | ARMADA AVALON PTY LTD | AVALON BEACH            | ELEVATIONS            | TW       | IH 21/06/2  | 2   1 | M        |