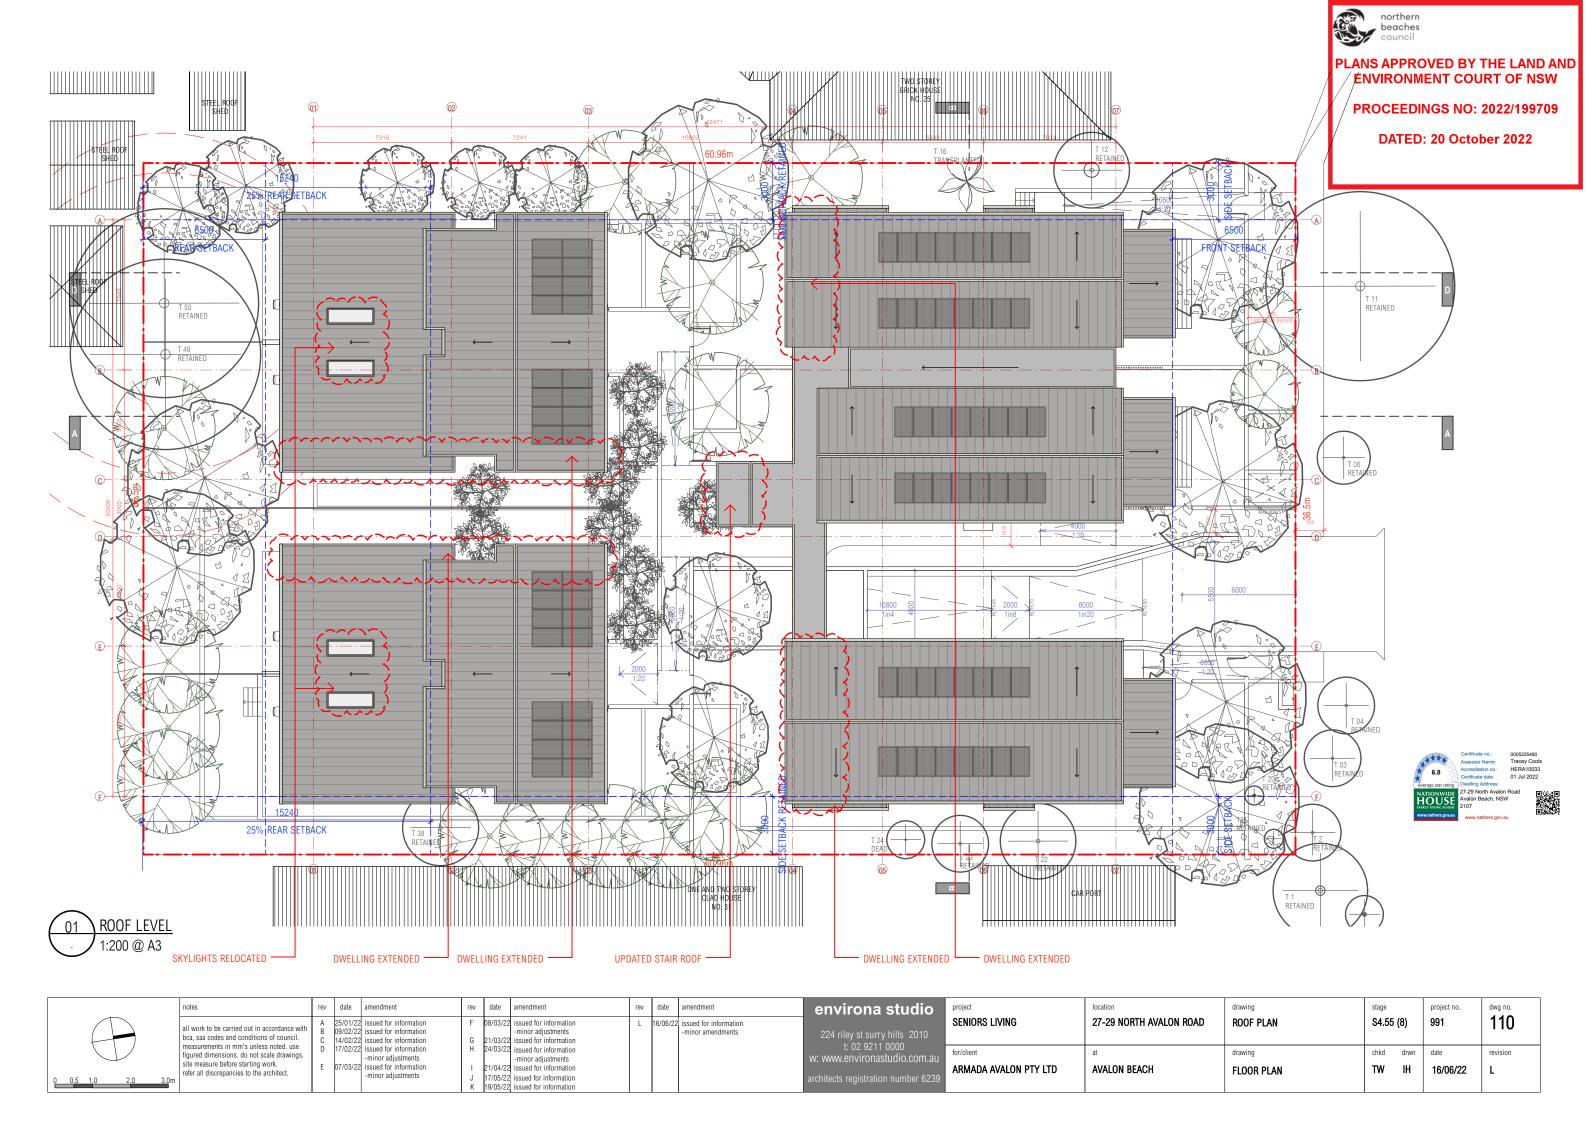

## SENIORS LIVING

Address: 27-29 NORTH AVALQUEDADS AVALOUS FACE

Client: ARMADA AVALON PTY LTD

Proiect: 991

DATED: 20 October 2022

Stage: **SECTION 4.55 (8)** 

Date: **4-Jul-22** 

| DWG | TITLE                              | ISSUE |
|-----|------------------------------------|-------|
| 000 | PRE-CONSTRUCTION INFORMATION       |       |
| 030 | SITE PLAN                          | J     |
| 100 | PLANS, SECTIONS + ELEVATIONS       |       |
| 101 | BASEMENT PLAN                      | J     |
| 102 | LEVEL 1 PLAN                       | N     |
| 103 | LEVEL 2 PLAN                       | м     |
| 110 | ROOF PLAN                          | L     |
| 120 | SECTION AA + BB                    | I     |
| 130 | NORTH + EAST ELEVATION             | K     |
| 131 | SOUTH + WEST ELEVATION             | L     |
| 132 | NORTH + SOUTH ELEVATION (INTERNAL) | м     |
| 210 | MATERIALS + FINISHES SCHEDULE      | L     |
| 900 | NON-CONSTRUCTION INFORMATION       |       |
| 901 | 3D PERSPECTIVES - SHEET 1          | м     |
| 902 | 3D PERSPECTIVES - SHEET 2          | м     |
| 903 | 3D PERSPECTIVES - SHEET 3          | м     |
| 910 | SHADOWS DIAGRAMS - JUNE 21ST       | K     |
| 911 | SHADOWS DIAGRAMS - SEPT 23RD       | K     |
| 912 | SHADOWS DIAGRAMS - DEC 21ST        | K     |
| 918 | SUNS EYE DIAGRAM (SHEET 1)         | L     |
| 919 | SUNS EYE DIAGRAM (SHEET 2)         | L     |
| 930 | BASIX COMMITMENTS                  | L     |
| 982 | AREA CALCULATION SUMMARY (SHEET 3) | К     |
| 985 | DA OUTLINE - LEVEL 1               | L     |
| 986 | DA OUTLINE - LEVEL 2               | L     |