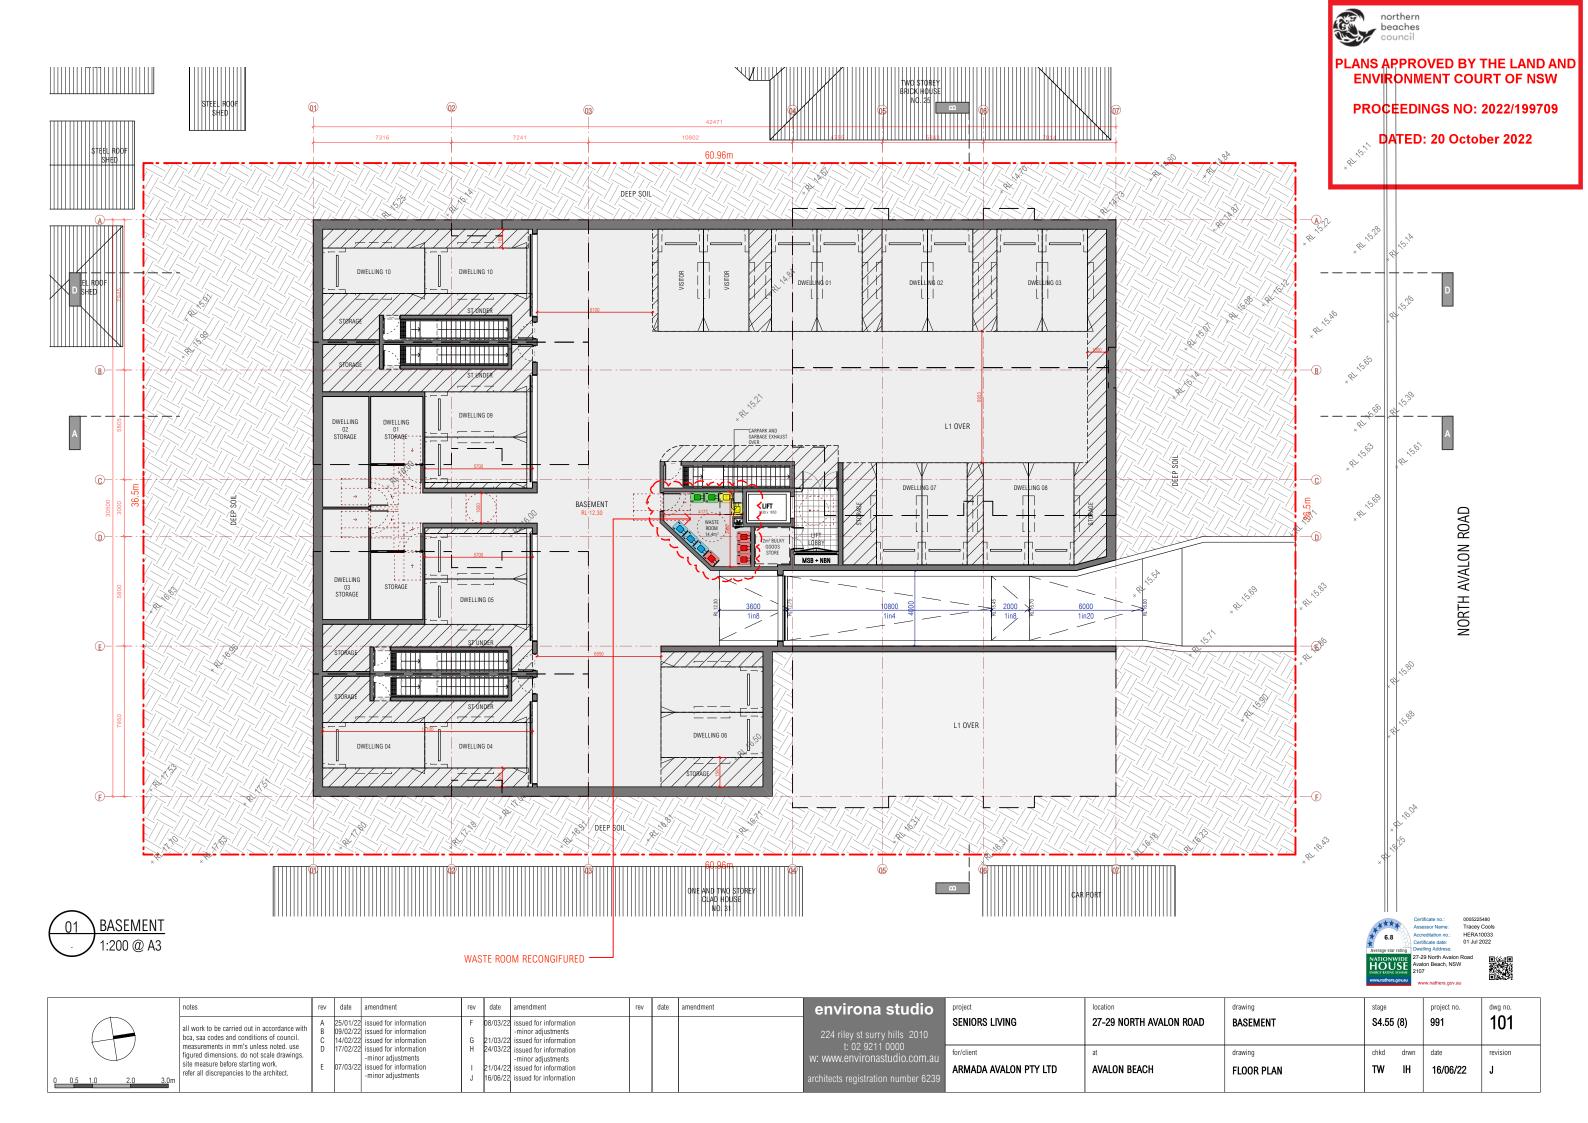

## SENIORS LIVING

Address: 27-29 NORTH AVALQUEDADS AVALOUS FACE

Client: ARMADA AVALON PTY LTD

Proiect: 991

DATED: 20 October 2022

Stage: **SECTION 4.55 (8)** 

Date: **4-Jul-22** 

| DWG | TITLE                              | ISSUE |
|-----|------------------------------------|-------|
| 000 | PRE-CONSTRUCTION INFORMATION       |       |
| 030 | SITE PLAN                          | J     |
| 100 | PLANS, SECTIONS + ELEVATIONS       |       |
| 101 | BASEMENT PLAN                      | J     |
| 102 | LEVEL 1 PLAN                       | N     |
| 103 | LEVEL 2 PLAN                       | м     |
| 110 | ROOF PLAN                          | L     |
| 120 | SECTION AA + BB                    | I     |
| 130 | NORTH + EAST ELEVATION             | K     |
| 131 | SOUTH + WEST ELEVATION             | L     |
| 132 | NORTH + SOUTH ELEVATION (INTERNAL) | м     |
| 210 | MATERIALS + FINISHES SCHEDULE      | L     |
| 900 | NON-CONSTRUCTION INFORMATION       |       |
| 901 | 3D PERSPECTIVES - SHEET 1          | м     |
| 902 | 3D PERSPECTIVES - SHEET 2          | м     |
| 903 | 3D PERSPECTIVES - SHEET 3          | м     |
| 910 | SHADOWS DIAGRAMS - JUNE 21ST       | K     |
| 911 | SHADOWS DIAGRAMS - SEPT 23RD       | K     |
| 912 | SHADOWS DIAGRAMS - DEC 21ST        | K     |
| 918 | SUNS EYE DIAGRAM (SHEET 1)         | L     |
| 919 | SUNS EYE DIAGRAM (SHEET 2)         | L     |
| 930 | BASIX COMMITMENTS                  | L     |
| 982 | AREA CALCULATION SUMMARY (SHEET 3) | К     |
| 985 | DA OUTLINE - LEVEL 1               | L     |
| 986 | DA OUTLINE - LEVEL 2               | L     |

|   | 27-29 North Avalor<br>Avalon Beach, NSV<br>2107<br>www.nathers.gov.a | v<br>影  |
|---|----------------------------------------------------------------------|---------|
| p | roject no.                                                           | dwg no. |