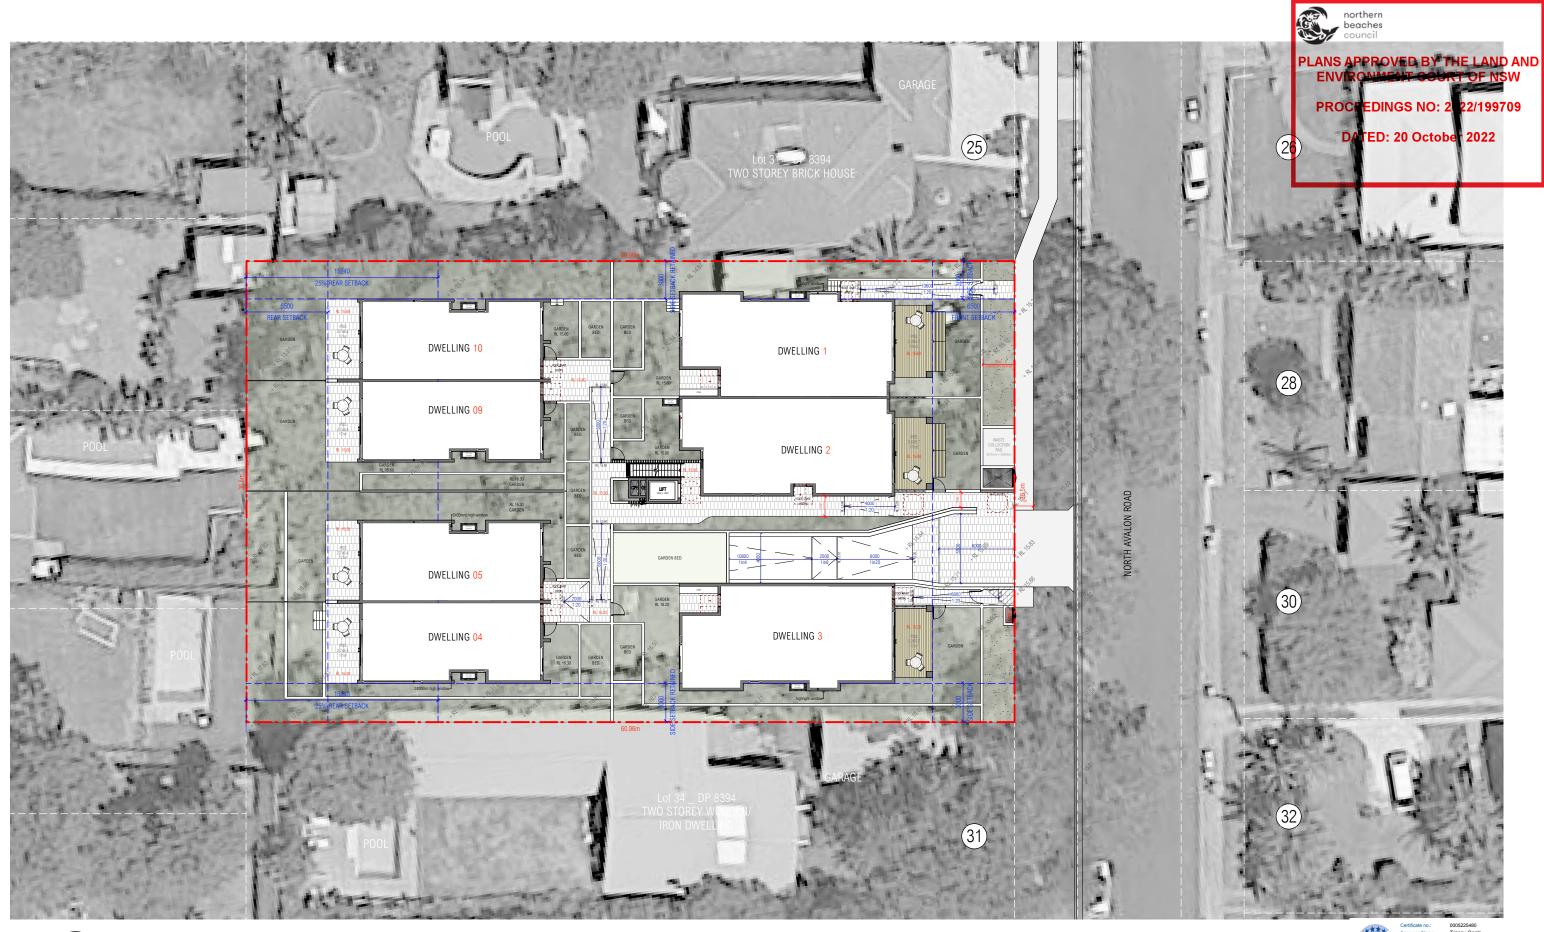

|   | project SENIORS LIVING | location 27–29 NORTH AVALON ROAD | drawing SITE PLAN | stage<br>\$4.55 | (8)  | project no.<br><b>991</b> | dwg no.<br><b>030</b> |
|---|------------------------|----------------------------------|-------------------|-----------------|------|---------------------------|-----------------------|
| , | for/client             | at                               | drawing           | chkd            | drwn | date                      | revision              |
| 9 | ARMADA AVALON PTY LTD  | AVALON BEACH                     |                   | TW              | IH   | 16/06/22                  | J                     |