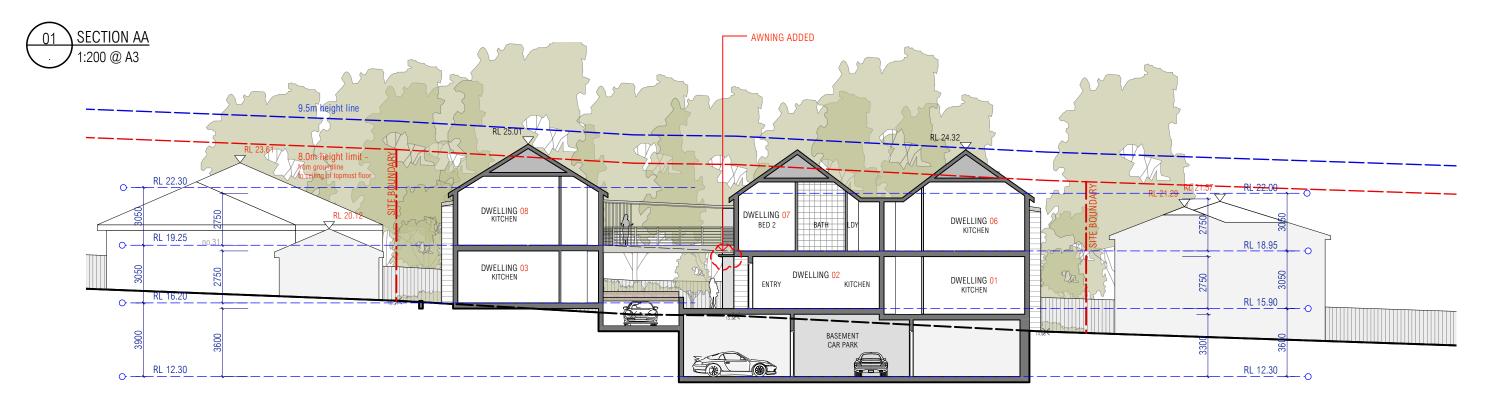

|     | notes                                                                                                                | rev | date amendment                                                                                        | rev | date     | amendment                                                        | rev | date | amendment | environa studio                                 | project               | location                | drawing  | stage |      | project no. | dwg no.  |
|-----|----------------------------------------------------------------------------------------------------------------------|-----|-------------------------------------------------------------------------------------------------------|-----|----------|------------------------------------------------------------------|-----|------|-----------|-------------------------------------------------|-----------------------|-------------------------|----------|-------|------|-------------|----------|
|     | all work to be carried out in accordance with bca, saa codes and conditions of council.                              | C   | 25/01/22 issued for information<br>09/02/22 issued for information<br>14/02/22 issued for information | G   | 21/03/2: | issued for information -minor adjustments issued for information |     |      |           | 224 riley st surry hills 2010                   | SENIORS LIVING        | 27-29 NORTH AVALON ROAD | AA + BB  | S4.55 | (8)  | 991         | 120      |
|     | measurements in mm's unless noted. use figured dimensions. do not scale drawings. site measure before starting work. | D   | 17/02/22 issued for information<br>-minor adjustments                                                 |     |          | issued for information<br>-minor adjustments                     |     |      |           | t: 02 9211 0000<br>w: www.environastudio.com.au | for/client            | at                      | drawing  | chkd  | drwn | date        | revision |
| 0_0 | refer all discrepancies to the architect.                                                                            | E   | 07/03/22 issued for information<br>-minor adjustments                                                 | I   | 21/04/2  | 2 issued for information                                         |     |      |           | architects registration number 6239             | ARMADA AVALON PTY LTD | AVALON BEACH            | SECTIONS | TW    | IH   | 21/04/22    |          |