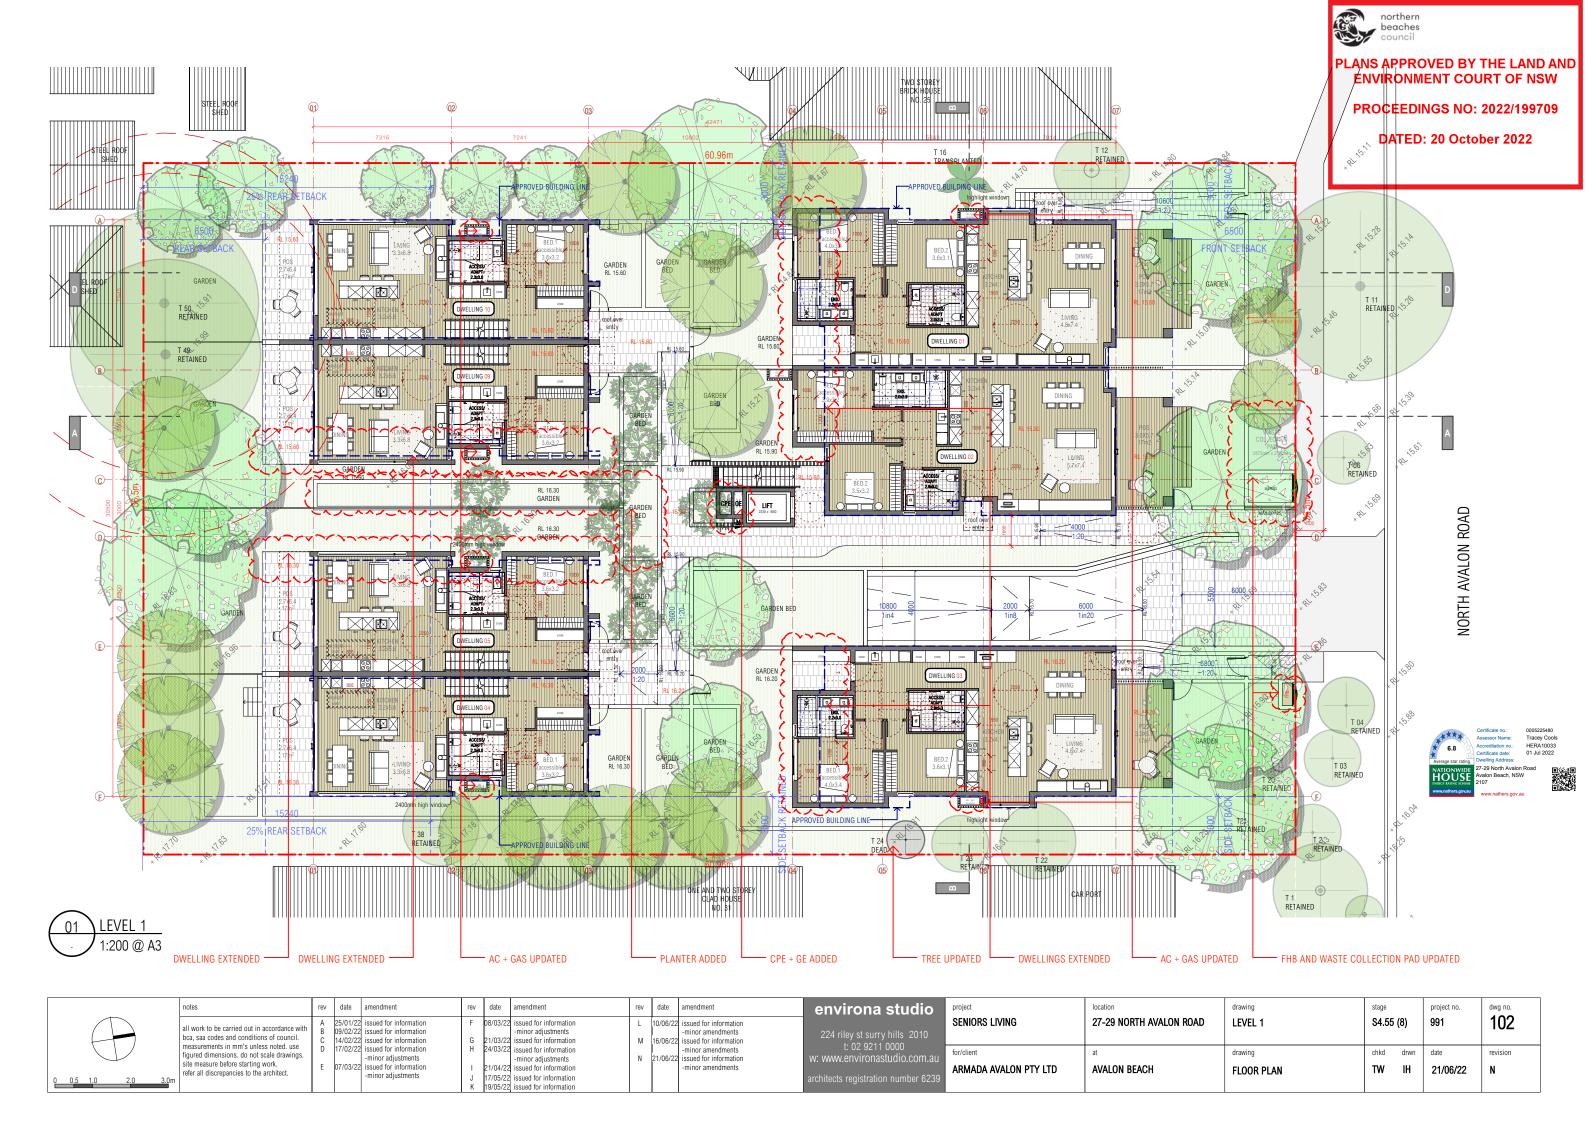

## SENIORS LIVING

Address: 27-29 NORTH AVALQUEDADS AVALOUS FACE

Client: ARMADA AVALON PTY LTD

Proiect: 991

DATED: 20 October 2022

Stage: **SECTION 4.55 (8)** 

Date: **4-Jul-22** 

| DWG | TITLE                              | ISSUE |
|-----|------------------------------------|-------|
| 000 | PRE-CONSTRUCTION INFORMATION       |       |
| 030 | SITE PLAN                          | J     |
| 100 | PLANS, SECTIONS + ELEVATIONS       |       |
| 101 | BASEMENT PLAN                      | J     |
| 102 | LEVEL 1 PLAN                       | N     |
| 103 | LEVEL 2 PLAN                       | м     |
| 110 | ROOF PLAN                          | L     |
| 120 | SECTION AA + BB                    | I     |
| 130 | NORTH + EAST ELEVATION             | K     |
| 131 | SOUTH + WEST ELEVATION             | L     |
| 132 | NORTH + SOUTH ELEVATION (INTERNAL) | м     |
| 210 | MATERIALS + FINISHES SCHEDULE      | L     |
| 900 | NON-CONSTRUCTION INFORMATION       |       |
| 901 | 3D PERSPECTIVES - SHEET 1          | м     |
| 902 | 3D PERSPECTIVES - SHEET 2          | м     |
| 903 | 3D PERSPECTIVES - SHEET 3          | м     |
| 910 | SHADOWS DIAGRAMS - JUNE 21ST       | K     |
| 911 | SHADOWS DIAGRAMS - SEPT 23RD       | K     |
| 912 | SHADOWS DIAGRAMS - DEC 21ST        | K     |
| 918 | SUNS EYE DIAGRAM (SHEET 1)         | L     |
| 919 | SUNS EYE DIAGRAM (SHEET 2)         | L     |
| 930 | BASIX COMMITMENTS                  | L     |
| 982 | AREA CALCULATION SUMMARY (SHEET 3) | К     |
| 985 | DA OUTLINE - LEVEL 1               | L     |
| 986 | DA OUTLINE - LEVEL 2               | L     |