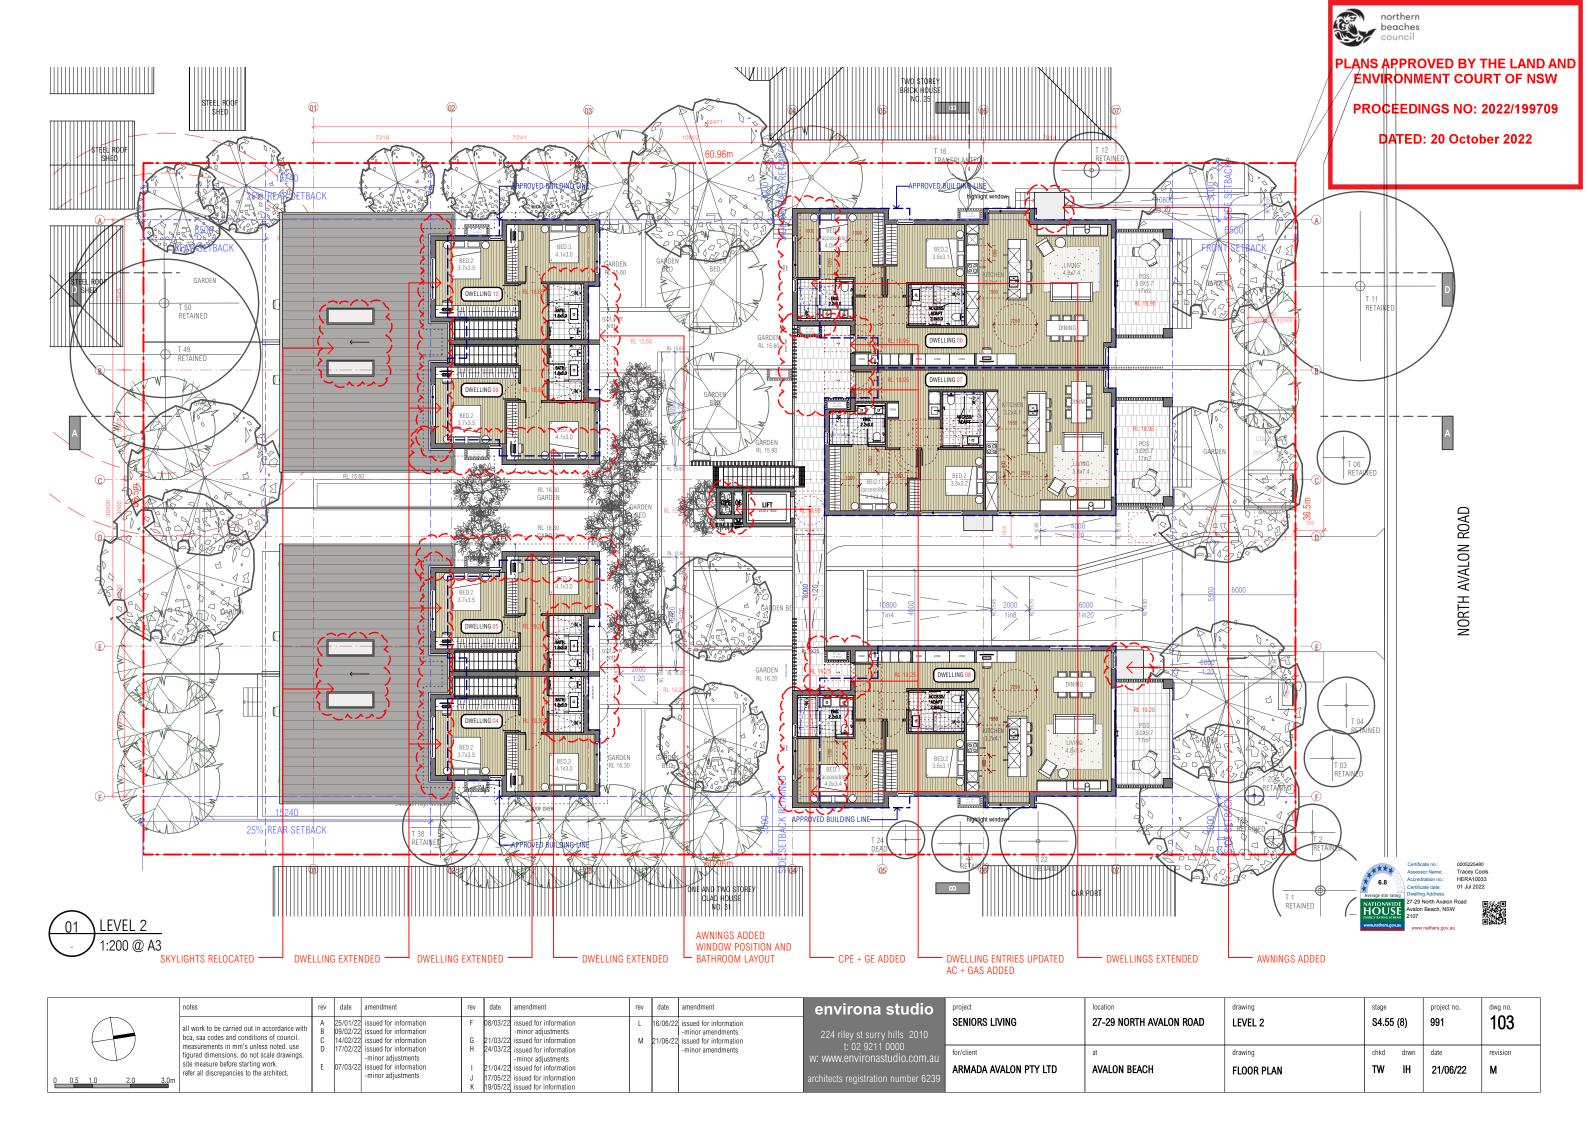

## SENIORS LIVING

Address: 27-29 NORTH AVALQUEDADS AVALOUS FACE

Client: ARMADA AVALON PTY LTD

Proiect: 991

DATED: 20 October 2022

Stage: **SECTION 4.55 (8)** 

Date: **4-Jul-22** 

| DWG | TITLE                              | ISSUE |
|-----|------------------------------------|-------|
| 000 | PRE-CONSTRUCTION INFORMATION       |       |
| 030 | SITE PLAN                          | J     |
| 100 | PLANS, SECTIONS + ELEVATIONS       |       |
| 101 | BASEMENT PLAN                      | J     |
| 102 | LEVEL 1 PLAN                       | N     |
| 103 | LEVEL 2 PLAN                       | м     |
| 110 | ROOF PLAN                          | L     |
| 120 | SECTION AA + BB                    | I     |
| 130 | NORTH + EAST ELEVATION             | K     |
| 131 | SOUTH + WEST ELEVATION             | L     |
| 132 | NORTH + SOUTH ELEVATION (INTERNAL) | м     |
| 210 | MATERIALS + FINISHES SCHEDULE      | L     |
| 900 | NON-CONSTRUCTION INFORMATION       |       |
| 901 | 3D PERSPECTIVES - SHEET 1          | м     |
| 902 | 3D PERSPECTIVES - SHEET 2          | м     |
| 903 | 3D PERSPECTIVES - SHEET 3          | м     |
| 910 | SHADOWS DIAGRAMS - JUNE 21ST       | K     |
| 911 | SHADOWS DIAGRAMS - SEPT 23RD       | K     |
| 912 | SHADOWS DIAGRAMS - DEC 21ST        | K     |
| 918 | SUNS EYE DIAGRAM (SHEET 1)         | L     |
| 919 | SUNS EYE DIAGRAM (SHEET 2)         | L     |
| 930 | BASIX COMMITMENTS                  | L     |
| 982 | AREA CALCULATION SUMMARY (SHEET 3) | К     |
| 985 | DA OUTLINE - LEVEL 1               | L     |
| 986 | DA OUTLINE - LEVEL 2               | L     |