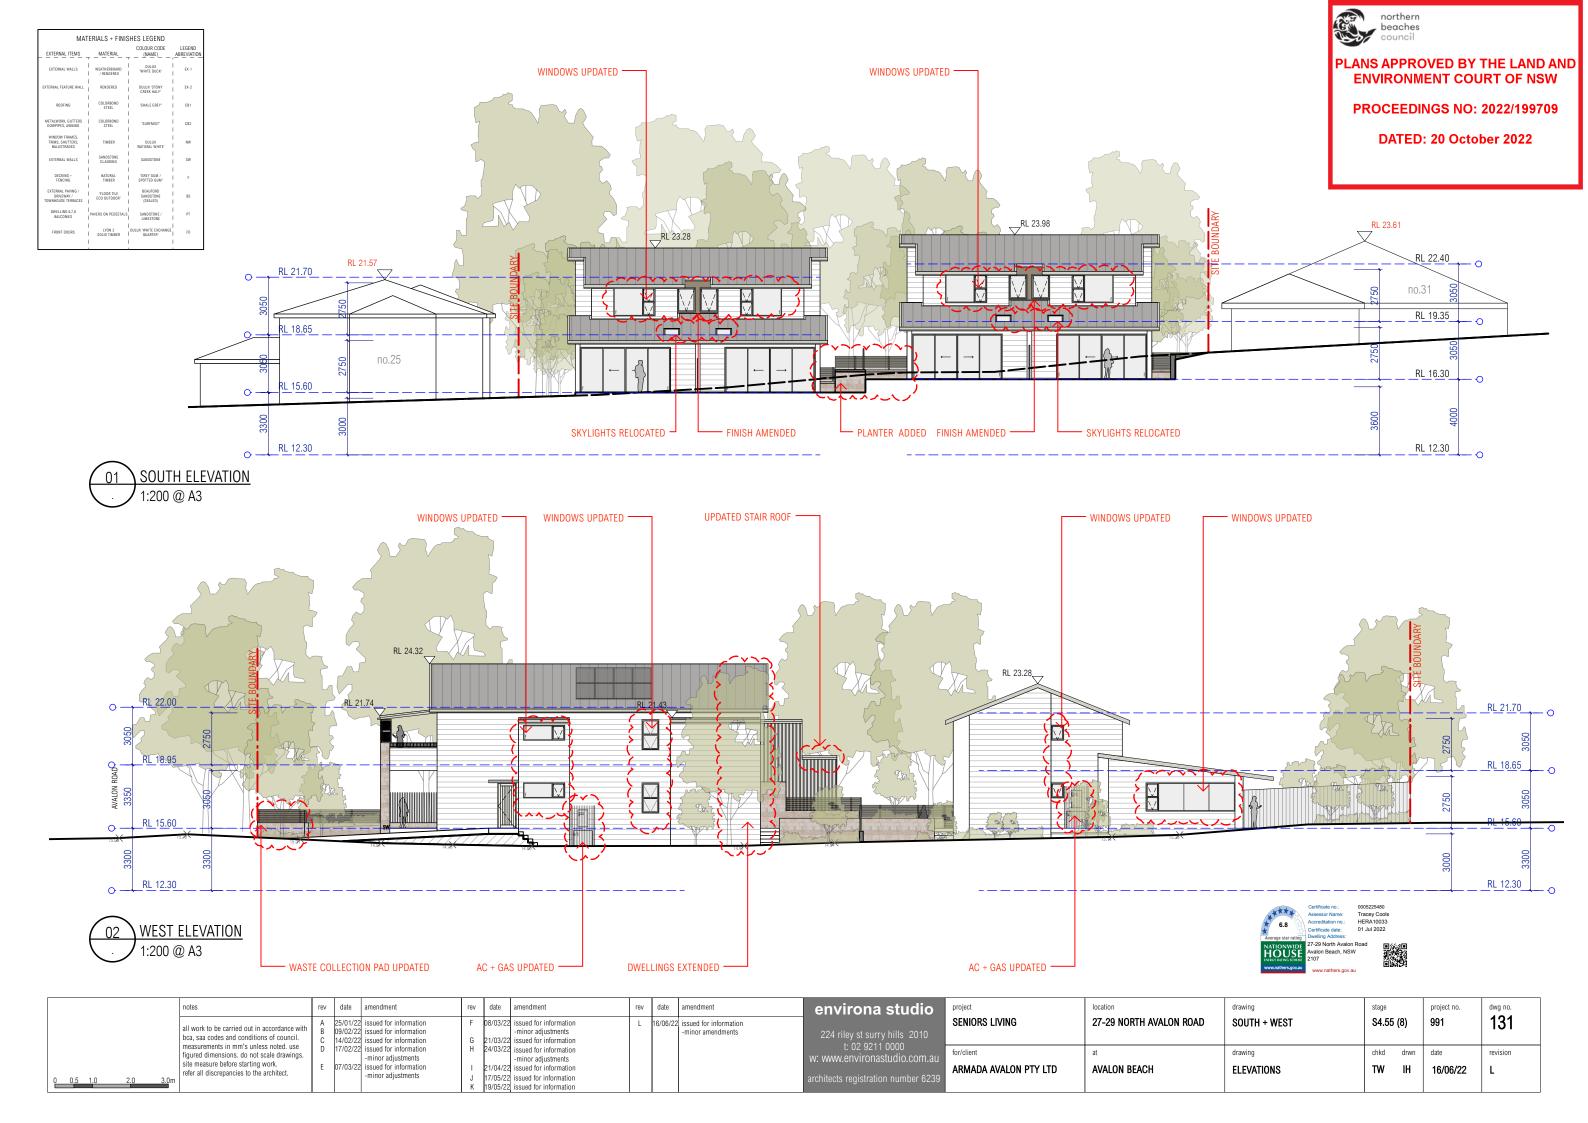

## SENIORS LIVING

Address: 27-29 NORTH AVALQUEDADS AVALOUS FACE

Client: ARMADA AVALON PTY LTD

Proiect: 991

DATED: 20 October 2022

Stage: **SECTION 4.55 (8)** 

Date: **4-Jul-22** 

| DWG | TITLE                              | ISSUE |
|-----|------------------------------------|-------|
| 000 | PRE-CONSTRUCTION INFORMATION       |       |
| 030 | SITE PLAN                          | J     |
| 100 | PLANS, SECTIONS + ELEVATIONS       |       |
| 101 | BASEMENT PLAN                      | J     |
| 102 | LEVEL 1 PLAN                       | N     |
| 103 | LEVEL 2 PLAN                       | м     |
| 110 | ROOF PLAN                          | L     |
| 120 | SECTION AA + BB                    | I     |
| 130 | NORTH + EAST ELEVATION             | K     |
| 131 | SOUTH + WEST ELEVATION             | L     |
| 132 | NORTH + SOUTH ELEVATION (INTERNAL) | м     |
| 210 | MATERIALS + FINISHES SCHEDULE      | L     |
| 900 | NON-CONSTRUCTION INFORMATION       |       |
| 901 | 3D PERSPECTIVES - SHEET 1          | м     |
| 902 | 3D PERSPECTIVES - SHEET 2          | м     |
| 903 | 3D PERSPECTIVES - SHEET 3          | м     |
| 910 | SHADOWS DIAGRAMS - JUNE 21ST       | K     |
| 911 | SHADOWS DIAGRAMS - SEPT 23RD       | K     |
| 912 | SHADOWS DIAGRAMS - DEC 21ST        | K     |
| 918 | SUNS EYE DIAGRAM (SHEET 1)         | L     |
| 919 | SUNS EYE DIAGRAM (SHEET 2)         | L     |
| 930 | BASIX COMMITMENTS                  | L     |
| 982 | AREA CALCULATION SUMMARY (SHEET 3) | К     |
| 985 | DA OUTLINE - LEVEL 1               | L     |
| 986 | DA OUTLINE - LEVEL 2               | L     |