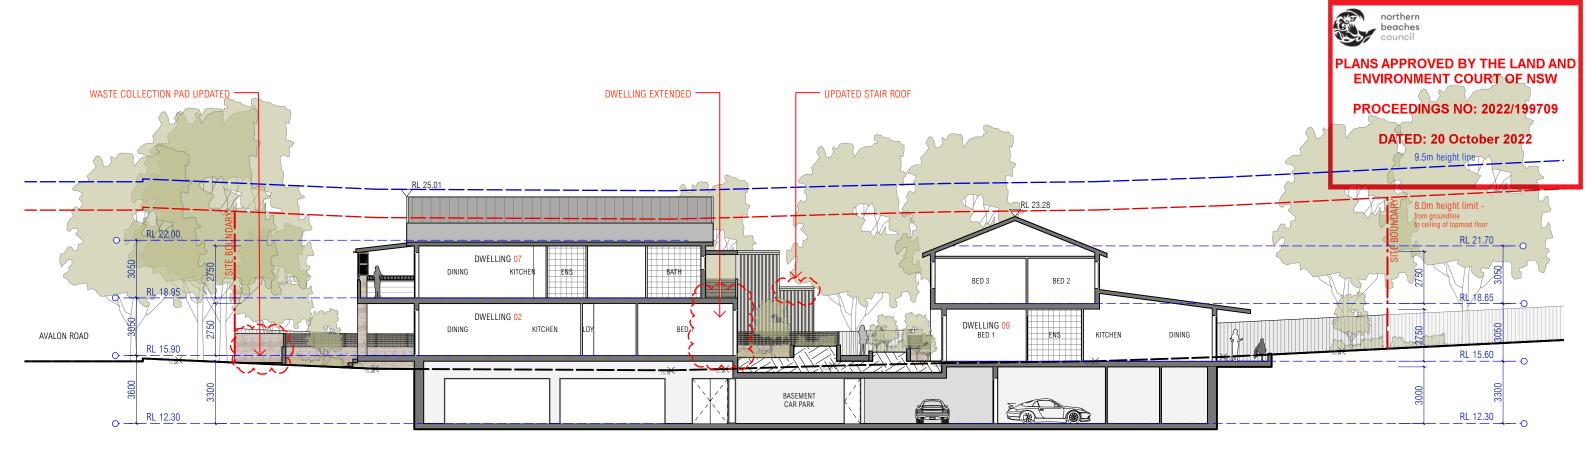

|     | notes                                                                                                                | rev | date amendment                                                                                        | rev | date     | amendment                                                        | rev | date | amendment | environa studio                                 | project               | location                | drawing  | stage |      | project no. | dwg no.  |
|-----|----------------------------------------------------------------------------------------------------------------------|-----|-------------------------------------------------------------------------------------------------------|-----|----------|------------------------------------------------------------------|-----|------|-----------|-------------------------------------------------|-----------------------|-------------------------|----------|-------|------|-------------|----------|
|     | all work to be carried out in accordance with bca, saa codes and conditions of council.                              | C   | 25/01/22 issued for information<br>09/02/22 issued for information<br>14/02/22 issued for information | G   | 21/03/2: | issued for information -minor adjustments issued for information |     |      |           | 224 riley st surry hills 2010                   | SENIORS LIVING        | 27-29 NORTH AVALON ROAD | AA + BB  | S4.55 | (8)  | 991         | 120      |
|     | measurements in mm's unless noted. use figured dimensions. do not scale drawings. site measure before starting work. | D   | 17/02/22 issued for information<br>-minor adjustments                                                 |     |          | issued for information<br>-minor adjustments                     |     |      |           | t: 02 9211 0000<br>w: www.environastudio.com.au | for/client            | at                      | drawing  | chkd  | drwn | date        | revision |
| 0_0 | refer all discrepancies to the architect.                                                                            | E   | 07/03/22 issued for information<br>-minor adjustments                                                 | I   | 21/04/2  | 2 issued for information                                         |     |      |           | architects registration number 6239             | ARMADA AVALON PTY LTD | AVALON BEACH            | SECTIONS | TW    | IH   | 21/04/22    |          |