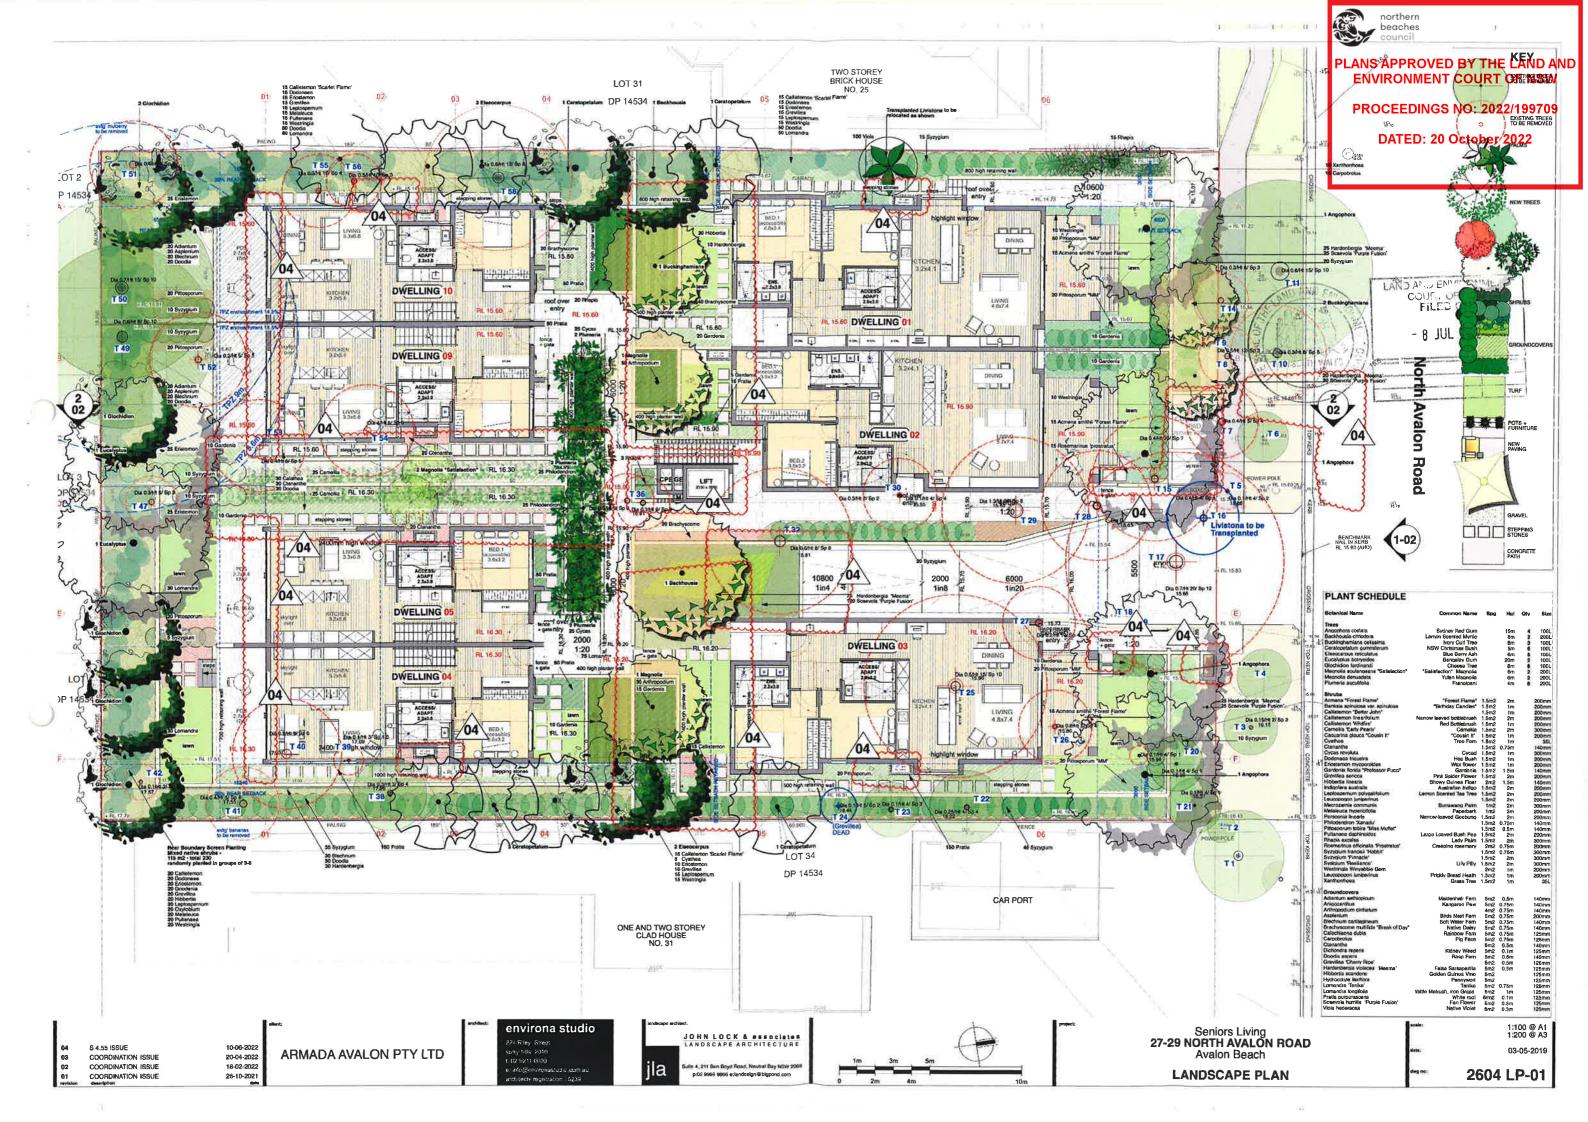

## SENIORS LIVING

Address: 27-29 NORTH AVALQUEDADS AVALOUS FACE

Client: ARMADA AVALON PTY LTD

Proiect: 991

DATED: 20 October 2022

Stage: **SECTION 4.55 (8)** 

Date: **4-Jul-22** 

| DWG | TITLE                              | ISSUE |
|-----|------------------------------------|-------|
| 000 | PRE-CONSTRUCTION INFORMATION       |       |
| 030 | SITE PLAN                          | J     |
| 100 | PLANS, SECTIONS + ELEVATIONS       |       |
| 101 | BASEMENT PLAN                      | J     |
| 102 | LEVEL 1 PLAN                       | N     |
| 103 | LEVEL 2 PLAN                       | м     |
| 110 | ROOF PLAN                          | L     |
| 120 | SECTION AA + BB                    | I     |
| 130 | NORTH + EAST ELEVATION             | K     |
| 131 | SOUTH + WEST ELEVATION             | L     |
| 132 | NORTH + SOUTH ELEVATION (INTERNAL) | м     |
| 210 | MATERIALS + FINISHES SCHEDULE      | L     |
| 900 | NON-CONSTRUCTION INFORMATION       |       |
| 901 | 3D PERSPECTIVES - SHEET 1          | м     |
| 902 | 3D PERSPECTIVES - SHEET 2          | м     |
| 903 | 3D PERSPECTIVES - SHEET 3          | м     |
| 910 | SHADOWS DIAGRAMS - JUNE 21ST       | K     |
| 911 | SHADOWS DIAGRAMS - SEPT 23RD       | K     |
| 912 | SHADOWS DIAGRAMS - DEC 21ST        | K     |
| 918 | SUNS EYE DIAGRAM (SHEET 1)         | L     |
| 919 | SUNS EYE DIAGRAM (SHEET 2)         | L     |
| 930 | BASIX COMMITMENTS                  | L     |
| 982 | AREA CALCULATION SUMMARY (SHEET 3) | К     |
| 985 | DA OUTLINE - LEVEL 1               | L     |
| 986 | DA OUTLINE - LEVEL 2               | L     |

|   | project SENIORS LIVING | location 27–29 NORTH AVALON ROAD | drawing SITE PLAN | stage<br>\$4.55 | (8)  | project no.<br><b>991</b> | dwg no.<br><b>030</b> |
|---|------------------------|----------------------------------|-------------------|-----------------|------|---------------------------|-----------------------|
| , | for/client             | at                               | drawing           | chkd            | drwn | date                      | revision              |
| 9 | ARMADA AVALON PTY LTD  | AVALON BEACH                     |                   | TW              | IH   | 16/06/22                  | J                     |