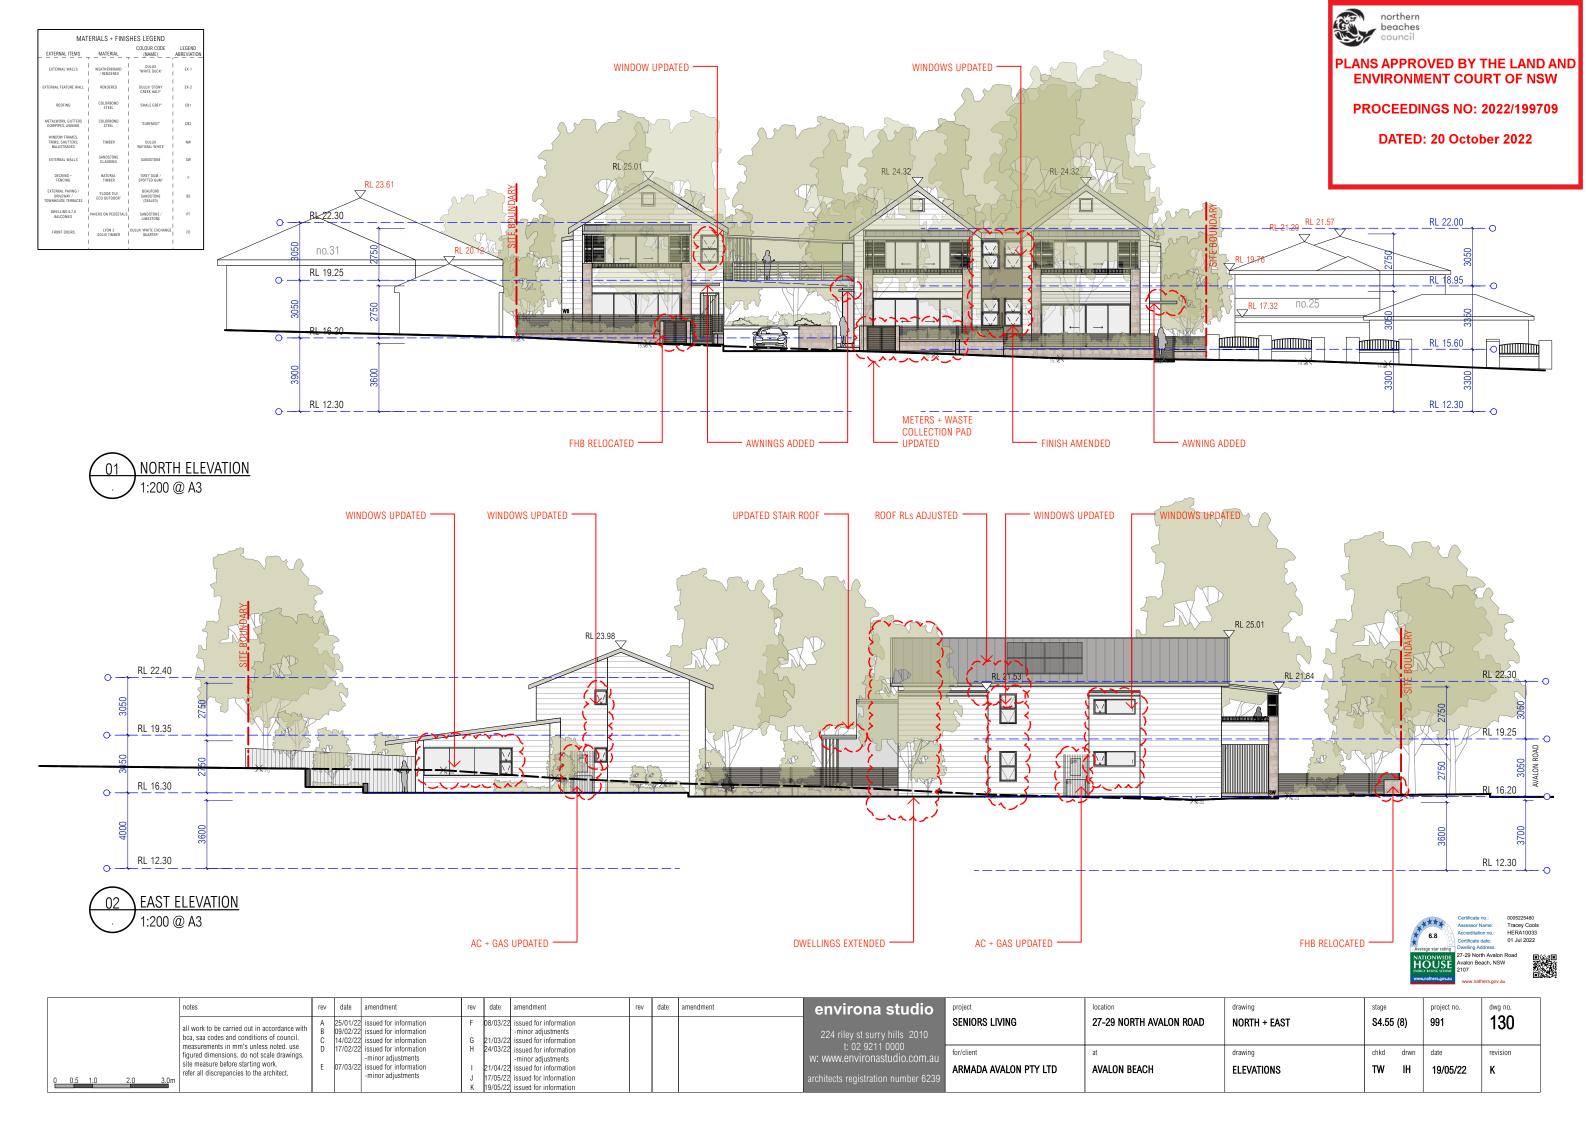

## SENIORS LIVING

Address: 27-29 NORTH AVALQUEDADS AVALOUS FACE

Client: ARMADA AVALON PTY LTD

Proiect: 991

DATED: 20 October 2022

Stage: **SECTION 4.55 (8)** 

Date: **4-Jul-22** 

| DWG | TITLE                              | ISSUE |
|-----|------------------------------------|-------|
| 000 | PRE-CONSTRUCTION INFORMATION       |       |
| 030 | SITE PLAN                          | J     |
| 100 | PLANS, SECTIONS + ELEVATIONS       |       |
| 101 | BASEMENT PLAN                      | J     |
| 102 | LEVEL 1 PLAN                       | N     |
| 103 | LEVEL 2 PLAN                       | м     |
| 110 | ROOF PLAN                          | L     |
| 120 | SECTION AA + BB                    | I     |
| 130 | NORTH + EAST ELEVATION             | K     |
| 131 | SOUTH + WEST ELEVATION             | L     |
| 132 | NORTH + SOUTH ELEVATION (INTERNAL) | м     |
| 210 | MATERIALS + FINISHES SCHEDULE      | L     |
| 900 | NON-CONSTRUCTION INFORMATION       |       |
| 901 | 3D PERSPECTIVES - SHEET 1          | м     |
| 902 | 3D PERSPECTIVES - SHEET 2          | м     |
| 903 | 3D PERSPECTIVES - SHEET 3          | м     |
| 910 | SHADOWS DIAGRAMS - JUNE 21ST       | K     |
| 911 | SHADOWS DIAGRAMS - SEPT 23RD       | K     |
| 912 | SHADOWS DIAGRAMS - DEC 21ST        | K     |
| 918 | SUNS EYE DIAGRAM (SHEET 1)         | L     |
| 919 | SUNS EYE DIAGRAM (SHEET 2)         | L     |
| 930 | BASIX COMMITMENTS                  | L     |
| 982 | AREA CALCULATION SUMMARY (SHEET 3) | К     |
| 985 | DA OUTLINE - LEVEL 1               | L     |
| 986 | DA OUTLINE - LEVEL 2               | L     |