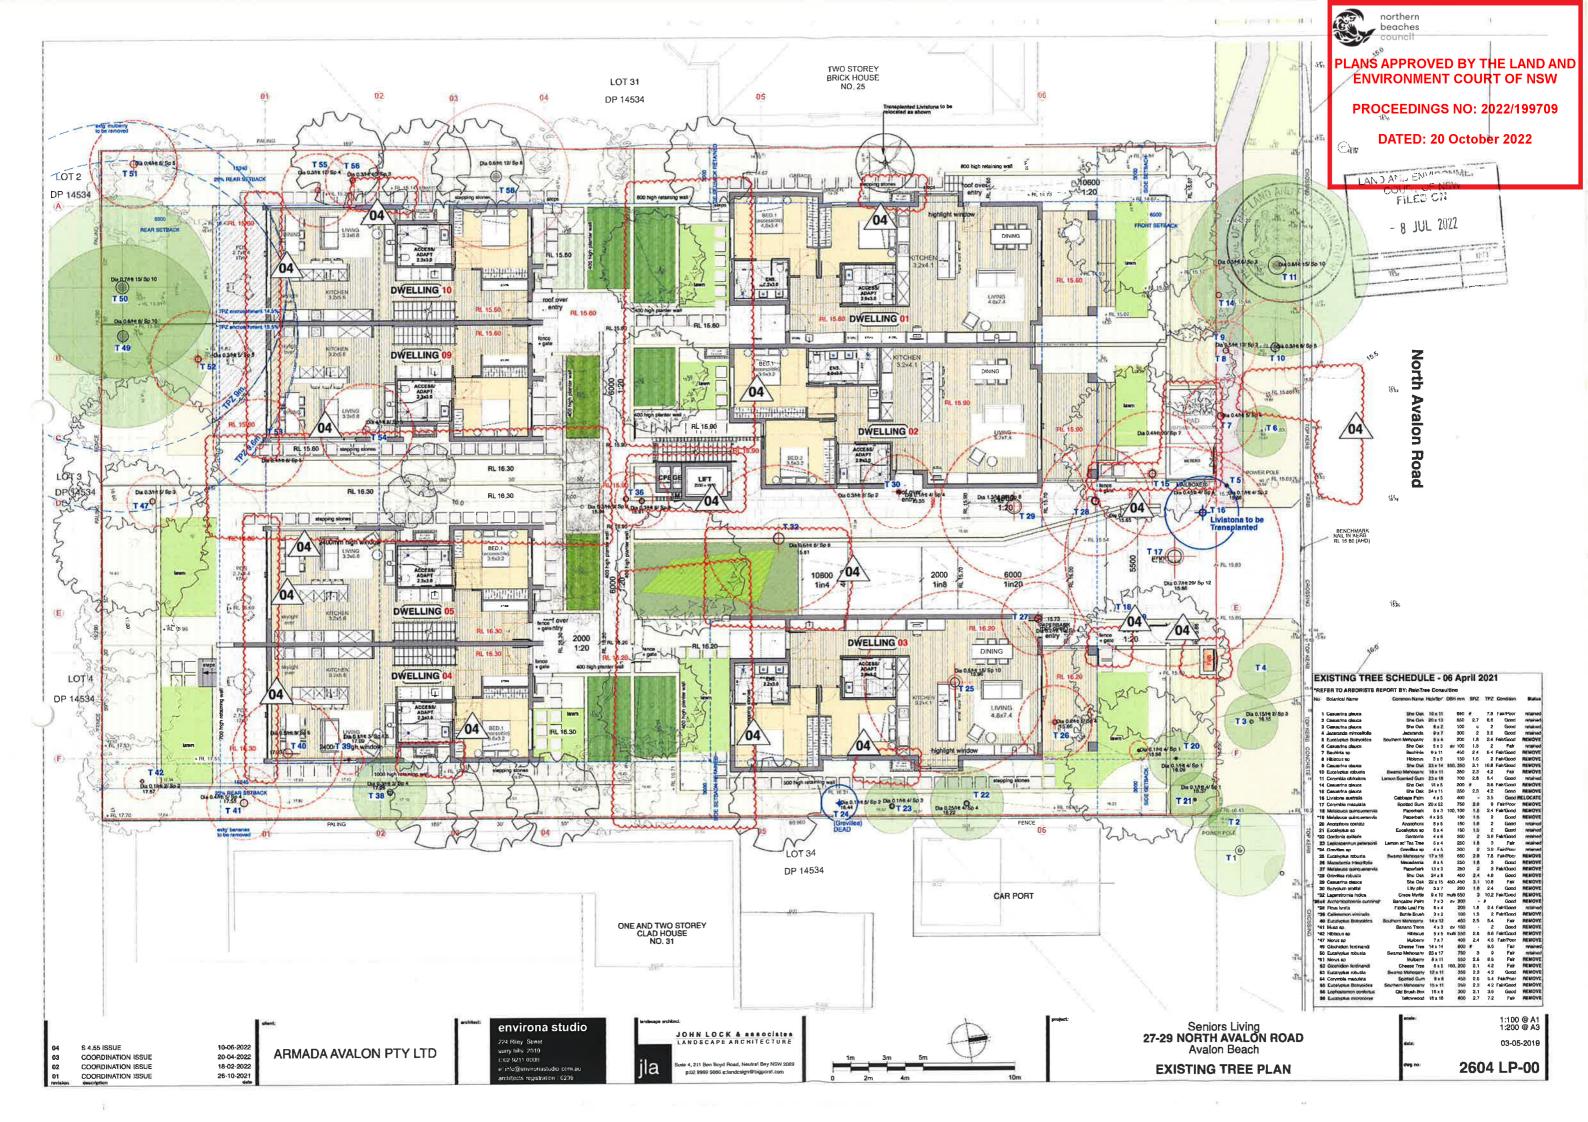

## SENIORS LIVING

Address: 27-29 NORTH AVALQUEDADS AVALOUS FACE

Client: ARMADA AVALON PTY LTD

Proiect: 991

DATED: 20 October 2022

Stage: **SECTION 4.55 (8)** 

Date: **4-Jul-22** 

| DWG | TITLE                              | ISSUE |
|-----|------------------------------------|-------|
| 000 | PRE-CONSTRUCTION INFORMATION       |       |
| 030 | SITE PLAN                          | J     |
| 100 | PLANS, SECTIONS + ELEVATIONS       |       |
| 101 | BASEMENT PLAN                      | J     |
| 102 | LEVEL 1 PLAN                       | N     |
| 103 | LEVEL 2 PLAN                       | м     |
| 110 | ROOF PLAN                          | L     |
| 120 | SECTION AA + BB                    | I     |
| 130 | NORTH + EAST ELEVATION             | K     |
| 131 | SOUTH + WEST ELEVATION             | L     |
| 132 | NORTH + SOUTH ELEVATION (INTERNAL) | м     |
| 210 | MATERIALS + FINISHES SCHEDULE      | L     |
| 900 | NON-CONSTRUCTION INFORMATION       |       |
| 901 | 3D PERSPECTIVES - SHEET 1          | м     |
| 902 | 3D PERSPECTIVES - SHEET 2          | м     |
| 903 | 3D PERSPECTIVES - SHEET 3          | м     |
| 910 | SHADOWS DIAGRAMS - JUNE 21ST       | K     |
| 911 | SHADOWS DIAGRAMS - SEPT 23RD       | K     |
| 912 | SHADOWS DIAGRAMS - DEC 21ST        | K     |
| 918 | SUNS EYE DIAGRAM (SHEET 1)         | L     |
| 919 | SUNS EYE DIAGRAM (SHEET 2)         | L     |
| 930 | BASIX COMMITMENTS                  | L     |
| 982 | AREA CALCULATION SUMMARY (SHEET 3) | К     |
| 985 | DA OUTLINE - LEVEL 1               | L     |
| 986 | DA OUTLINE - LEVEL 2               | L     |

|   | project SENIORS LIVING | location 27–29 NORTH AVALON ROAD | drawing SITE PLAN | stage<br>\$4.55 | (8)  | project no.<br><b>991</b> | dwg no.<br><b>030</b> |
|---|------------------------|----------------------------------|-------------------|-----------------|------|---------------------------|-----------------------|
| , | for/client             | at                               | drawing           | chkd            | drwn | date                      | revision              |
| 9 | ARMADA AVALON PTY LTD  | AVALON BEACH                     |                   | TW              | IH   | 16/06/22                  | J                     |